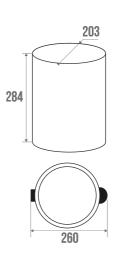

#### **TECHNICAL DATA**

| Product Type        | Dustbin        |
|---------------------|----------------|
| Range               | ALUR           |
| Matter              | Steel          |
| Colour              | Polished Gloss |
| Version             | 5 liters       |
| Guarantee           | 1 year         |
| Capacity / Capacity | 5 liters       |
| Gencod              | 3563398703597  |
| Weight              | 1.060 kg       |