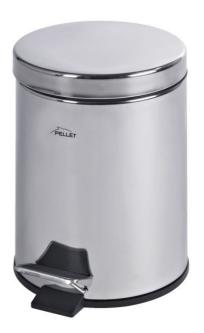

## **ALUR PEDAL BIN**

Polished Gloss 870359

#### **PRODUCT DESCRIPTION**

The ALUR pedal bin is a practical accessory for the bathroom or toilet.

Available in three different capacities - 3 litres, 5 litres and 12 litres - they adapt to various spaces and uses.

It is available in three finishes: matt white, matt black or glossy polished stainless steel.

Each ALUR pedal bin is equipped with a removable bucket with handle, which makes it easy to clean and empty waste.

The foot pedal allows hygienic opening without manual contact, a major advantage for sanitary spaces.