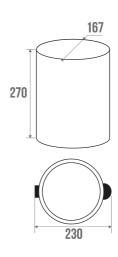

## **TECHNICAL DATA**

| Product Type        | Dustbin       |
|---------------------|---------------|
| Range               | ALUR          |
| Matter              | Steel         |
| Colour              | Matte Black   |
| Version             | 3 liters      |
| Guarantee           | 1 year        |
| Capacity / Capacity | 5 liters      |
| Gencod              | 3563398724035 |
| Weight              | 0.840 kg      |