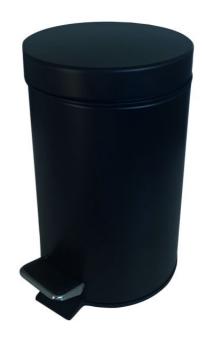

## **ALUR PEDAL BIN**

Matte Black 872403

The ALUR pedal bin is a practical accessory for the bathroom or toilet.

Available in three different capacities - 3 litres, 5 litres and 12 litres - they adapt to various spaces and uses.

It is available in three finishes: matt white, matt black or glossy polished stainless steel.

Each ALUR pedal bin is equipped with a removable bucket with handle, which makes it easy to clean and empty waste.

The foot pedal allows hygienic opening without manual contact, a major advantage for sanitary spaces.

**EASY TO CLEAN** 