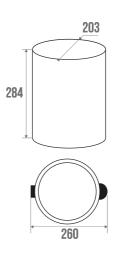

#### **TECHNICAL DATA**

| Product Type        | Dustbin       |
|---------------------|---------------|
| Range               | ALUR          |
| Matter              | Steel         |
| Colour              | Matte Black   |
| Version             | 5 liters      |
| Guarantee           | 1 year        |
| Capacity / Capacity | 5 liters      |
| Gencod              | 3563398724059 |
| Weight              | 1.060 kg      |