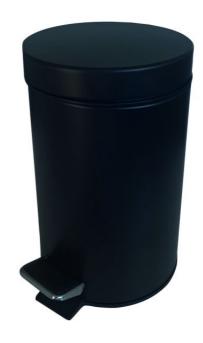

### **PRODUCT DESCRIPTION**

The ALUR pedal bin is a practical accessory for the bathroom or toilet.

Available in three different capacities - 3 litres, 5 litres and 12 litres - they adapt to various spaces and uses.

It is available in three finishes: matt white, matt black or glossy polished stainless steel.

Each ALUR pedal bin is equipped with a removable bucket with handle, which makes it easy to clean and empty waste.

The foot pedal allows hygienic opening without manual contact, a major advantage for sanitary spaces.