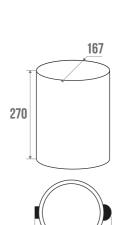

## TECHNICAL DATA

| Product Type        | Dustbin       |
|---------------------|---------------|
| Range               | ALUR          |
| Matter              | Steel         |
| Colour              | White         |
| Version             | 3 liters      |
| Guarantee           | 1 year        |
| Capacity / Capacity | 5 liters      |
| Gencod              | 3563398702101 |
| Weight              | 0.840 kg      |