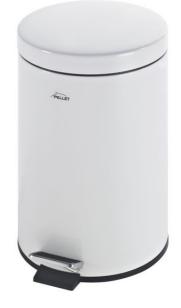

## **PRODUCT DESCRIPTION**

The ALUR pedal bin is a practical accessory for the bathroom or toilet.

Available in three different capacities - 3 litres, 5 litres and 12 litres - they adapt to various spaces and uses.

It is available in three finishes: matt white, matt black or glossy polished stainless steel.

Each ALUR pedal bin is equipped with a removable bucket with handle, which makes it easy to clean and empty waste.

The foot pedal allows hygienic opening without manual contact, a major advantage for sanitary spaces.