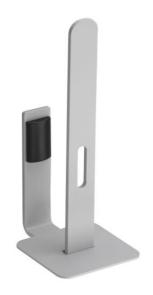

## PRODUCT DESCRIPTION

The ALUR wall-mounted toilet paper reserve made of matt powder-coated aluminium is an elegant and practical accessory for the toilet.

Designed to accommodate two rolls of toilet paper, this storage room combines functionality with modern design.

The wall installation of this storage room frees up floor space. Its fastener cover is made of polymer.