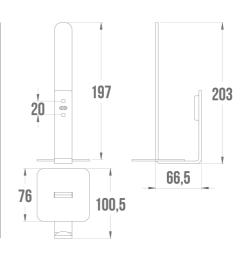

## **TECHNICAL DATA**

| Product Type   | Toilet paper reserve |
|----------------|----------------------|
| Range          | ALUR                 |
| Matter         | Aluminium            |
| Colour         | Matte Grey           |
| Made in France | Yes                  |
| Guarantee      | 5 years              |
| Gencod         | 3563394009167        |
| Weight         | 0.120 kg             |
|                |                      |