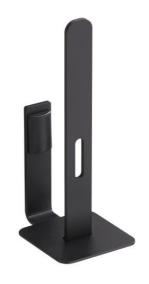

## **PRODUCT DESCRIPTION**

The ALUR wall-mounted toilet paper reserve made of matt powder-coated aluminium is an elegant and practical accessory for the toilet.

Designed to accommodate two rolls of toilet paper, this storage room combines functionality with modern design.

The wall installation of this storage room frees up floor space. Its fastener cover is made of polymer.

QUICK TO INSTALL