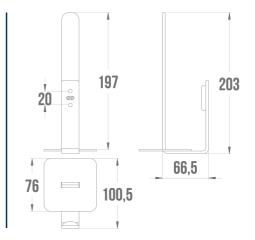

## **PRODUCT DESCRIPTION**

The ALUR wall-mounted toilet paper reserve made of matt powder-coated aluminium is an elegant and practical accessory for the toilet.

Designed to accommodate two rolls of toilet paper, this storage room combines functionality with modern design.

The wall installation of this storage room frees up floor space. Its fastener cover is made of polymer.

QUICK TO INSTALL