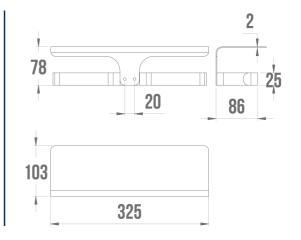

## **TECHNICAL DATA**

| Product Type   | Toilet paper dispenser |
|----------------|------------------------|
| Range          | ALUR                   |
| Matter         | Aluminium              |
| Colour         | Matte Grey             |
| Made in France | Yes                    |
| Guarantee      | 5 years                |
| Gencod         | 3563394009150          |
| Weight         | 0.350 kg               |