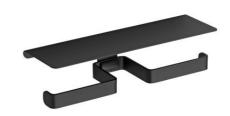

## DUAL TOILET PAPER DISPENSER WITH ALUR SHELF

Matte Black 400715

## **PRODUCT DESCRIPTION**

The ALUR Series Double Toilet Paper Dispenser with Shelf is an essential accessory for the toilet.

Made of matt powder-coated aluminium, this dispenser combines both durability and elegance.

Its ergonomic design allows for simple and convenient use, making it easy to replace the toilet paper roll.