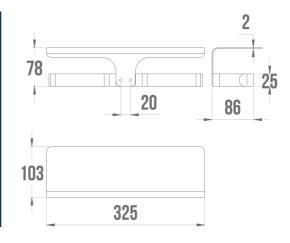

## **TECHNICAL DATA**

| Product Type   | Toilet paper dispenser |
|----------------|------------------------|
| Range          | ALUR                   |
| Matter         | Aluminium              |
| Colour         | Matte Black            |
| Made in France | Yes                    |
| Guarantee      | 5 years                |
| Gencod         | 3563394007156          |
| Weight         | 0.350 kg               |
| -              |                        |