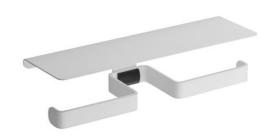

## DUAL TOILET PAPER DISPENSER WITH ALUR SHELF

Matte White 400815

## **PRODUCT DESCRIPTION**

The ALUR Series Double Toilet Paper Dispenser with Shelf is an essential accessory for the toilet.

Made of matt powder-coated aluminium, this dispenser combines both durability and elegance.

Its ergonomic design allows for simple and convenient use, making it easy to replace the toilet paper roll.