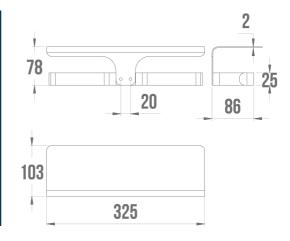

## **TECHNICAL DATA**

| Product Type   | Toilet paper dispenser |
|----------------|------------------------|
| Range          | ALUR                   |
| Matter         | Aluminium              |
| Colour         | Matte White            |
| Made in France | Yes                    |
| Guarantee      | 5 years                |
| Gencod         | 3563394008153          |
| Weight         | 0.350 kg               |
|                |                        |