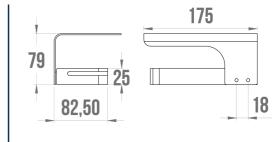

## **TECHNICAL DATA**

| Product Type   | Toilet paper dispenser |
|----------------|------------------------|
| Range          | ALUR                   |
| Matter         | Aluminium              |
| Colour         | Matte Grey             |
| Made in France | Yes                    |
| Guarantee      | 5 years                |
| Gencod         | 3563394009143          |
| Weight         | 0.210 kg               |