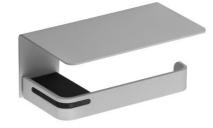

## **TOILET PAPER DISPENSER WITH ALUR TABLET**

**Matte Grey** 400914

## **PRODUCT DESCRIPTION**

The toilet paper dispenser with shelf from the ALUR range is an essential accessory for the toilet. Made of matt powder-coated aluminium, this dispenser

combines both durability and elegance.

Its ergonomic design allows for simple and convenient use, making it easy to replace the toilet paper roll.