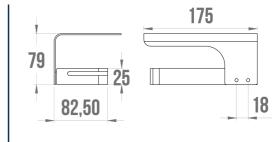

## **TECHNICAL DATA**

| Product Type   | Toilet paper dispenser |
|----------------|------------------------|
| Range          | ALUR                   |
| Matter         | Aluminium              |
| Colour         | Matte Black            |
| Made in France | Yes                    |
| Guarantee      | 5 years                |
| Gencod         | 3563394007149          |
| Weight         | 0.210 kg               |