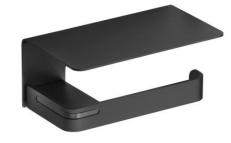

## **TOILET PAPER DISPENSER WITH ALUR TABLET**

Matte Black

400714

## **PRODUCT DESCRIPTION**

The toilet paper dispenser with shelf from the ALUR range is an essential accessory for the toilet.

Made of matt powder-coated aluminium, this dispenser combines both durability and elegance.

Its ergonomic design allows for simple and convenient use, making it easy to replace the toilet paper roll.