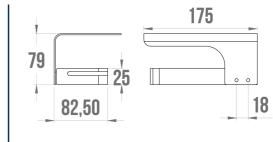

## **TECHNICAL DATA**

| Product Type   | Toilet paper dispenser |
|----------------|------------------------|
| Range          | ALUR                   |
| Matter         | Aluminium              |
| Colour         | Matte White            |
| Made in France | Yes                    |
| Guarantee      | 5 years                |
| Gencod         | 3563394008146          |
| Weight         | 0.210 kg               |