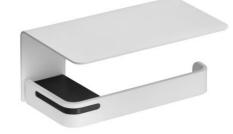

## **TOILET PAPER DISPENSER WITH ALUR TABLET**

**Matte White** 

400814

## **PRODUCT DESCRIPTION**

The toilet paper dispenser with shelf from the ALUR range is an essential accessory for the toilet.

Made of matt powder-coated aluminium, this dispenser combines both durability and elegance.

Its ergonomic design allows for simple and convenient use, making it easy to replace the toilet paper roll.