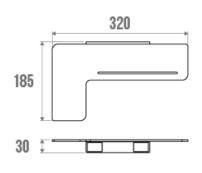

## **ALUR L-SHAPED SHOWER SHELF**

Matte Grey 400929

## **PRODUCT DESCRIPTION**

The ALUR L-shaped shower shelf is an elegant and functional solution for furnishing your shower area.

It allows the storage of shower products (shower gels, shampoos and shower accessories).