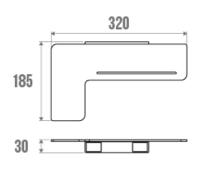

#### **PRODUCT DESCRIPTION**

The ALUR L-shaped shower shelf is an elegant and functional solution for furnishing your shower area. It allows the storage of shower products (shower gels, shampoos and shower accessories). Made of matt powder-coated aluminium, the ALUR shower shelf stands out for its durability and resistance to humidity. Its fixing covers are made of polymer.

### **TECHNICAL DATA**

| Product Type   | Shower shelf  |
|----------------|---------------|
| Range          | ALUR          |
| Matter         | Aluminium     |
| Colour         | Matte White   |
| Made in France | Yes           |
| Guarantee      | 5 years       |
| Gencod         | 3563394008290 |
| Weight         | 0.414 kg      |