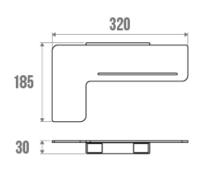

## **TECHNICAL DATA**

| Product Type   | Shower shelf  |
|----------------|---------------|
| Range          | ALUR          |
| Matter         | Aluminium     |
| Colour         | Matte Black   |
| Made in France | Yes           |
| Guarantee      | 5 years       |
| Gencod         | 3563394007293 |
| Weight         | 0.414 kg      |
|                |               |