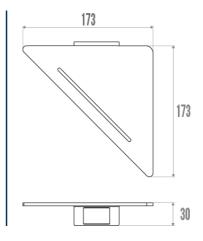

## **PRODUCT DESCRIPTION**

The ALUR corner shower shelf is an elegant and functional solution for the design of your shower area.

It allows the storage of shower products (shower gels, shampoos and shower accessories).

Made of matt powder-coated aluminium, the ALUR shower shelf stands out for its durability and resistance to humidity. Its fixing covers are made of polymer.

## **TECHNICAL DATA**

| Product Type   | Shower shelf  |
|----------------|---------------|
| Range          | ALUR          |
| Matter         | Aluminium     |
| Colour         | Matte Black   |
| Made in France | Yes           |
| Guarantee      | 5 years       |
| Gencod         | 3563394007286 |
| Weight         | 0.185 kg      |