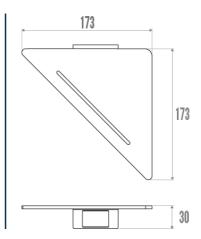

## **TECHNICAL DATA**

| Range ALUR  Matter Aluminium  Colour Matte White  Made in France Yes  Guarantee 5 years  Gencod 3563394008283  Weight 0.185 kg | Product Type   | Shower shelf  |
|--------------------------------------------------------------------------------------------------------------------------------|----------------|---------------|
| Colour Matte White  Made in France Yes  Guarantee 5 years  Gencod 3563394008283                                                | Range          | ALUR          |
| Made in France Yes  Guarantee 5 years  Gencod 3563394008283                                                                    | Matter         | Aluminium     |
| Guarantee         5 years           Gencod         3563394008283                                                               | Colour         | Matte White   |
| Gencod 3563394008283                                                                                                           | Made in France | Yes           |
|                                                                                                                                | Guarantee      | 5 years       |
| Weight 0.185 kg                                                                                                                | Gencod         | 3563394008283 |
|                                                                                                                                | Weight         | 0.185 kg      |