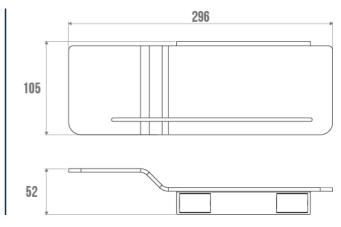

## **TECHNICAL DATA**

| Shower shelf  |
|---------------|
| ALUR          |
| Aluminium     |
| Matte White   |
| Yes           |
| 5 years       |
| 3563394008276 |
| 0.354 kg      |
|               |