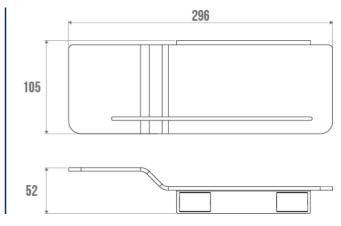

## **TECHNICAL DATA**

| Product Type   | Shower shelf  |
|----------------|---------------|
| Range          | ALUR          |
| Matter         | Aluminium     |
| Colour         | Matte Grey    |
| Made in France | Yes           |
| Guarantee      | 5 years       |
| Gencod         | 3563394009273 |
| Weight         | 0.354 kg      |