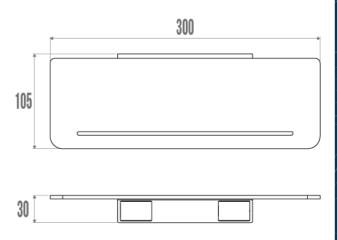

## **ALUR STRAIGHT SHOWER SHELF**

Matte White 400826

#### PRODUCT DESCRIPTION

The ALUR straight shower shelf is an elegant and functional solution for the design of your shower area.

It allows the storage of shower products (shower gels, shampoos and accessories).

Made of matt powder-coated aluminium, the ALUR shower shelf stands out for its durability and resistance to humidity.

Its fixing covers are made of polymer.