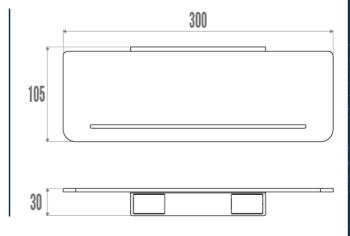

## ALUR STRAIGHT SHOWER SHELF

Matte Black

400726

## **PRODUCT DESCRIPTION**

The ALUR straight shower shelf is an elegant and functional solution for the design of your shower area.

It allows the storage of shower products (shower gels, shampoos and accessories).

Made of matt powder-coated aluminium, the ALUR shower shelf stands out for its durability and resistance to humidity. Its fixing covers are made of polymer.

## TECHNICAL DATA

| Product Type   | Shower shelf  |
|----------------|---------------|
| Range          | ALUR          |
| Matter         | Aluminium     |
| Colour         | Matte Black   |
| Made in France | Yes           |
| Guarantee      | 5 years       |
| Gencod         | 3563394007262 |
| Weight         | 0.353 kg      |