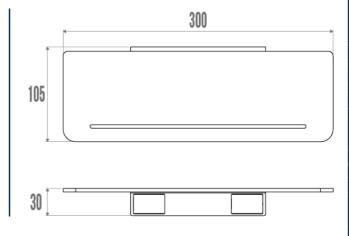

### **PRODUCT DESCRIPTION**

The ALUR straight shower shelf is an elegant and functional solution for the design of your shower area.

It allows the storage of shower products (shower gels, shampoos and accessories).

Made of matt powder-coated aluminium, the ALUR shower shelf stands out for its durability and resistance to humidity. Its fixing covers are made of polymer.

## TECHNICAL DATA

| Product Type   | Shower shelf  |
|----------------|---------------|
| Range          | ALUR          |
| Matter         | Aluminium     |
| Colour         | Matte Grey    |
| Made in France | Yes           |
| Guarantee      | 5 years       |
| Gencod         | 3563394009266 |
| Weight         | 0.353 kg      |