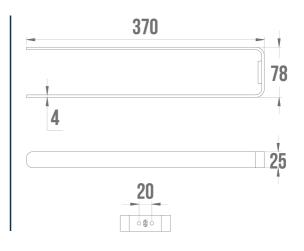

## **ALUR 2-BAR TOWEL RAIL**

Matte Grey 400920

#### **PRODUCT DESCRIPTION**

The ALUR 2-bar towel bar is a practical accessory for hanging your towels.

Its sleek and minimalist design fits perfectly into contemporary bathrooms.

The matt powder-coated aluminium not only offers a refined finish, but also ease of maintenance.

### **TECHNICAL DATA**

| Product Type   | Towel bar     |
|----------------|---------------|
| Range          | ALUR          |
| Matter         | Aluminium     |
| Colour         | Matte Grey    |
| Made in France | Yes           |
| Guarantee      | 5 years       |
| Gencod         | 3563394009204 |
| Weight         | 0.210 kg      |
|                |               |