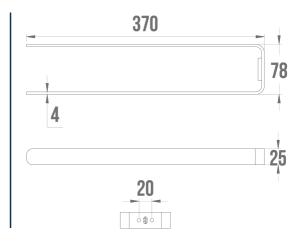

### **TECHNICAL DATA**

| Towel bar     |
|---------------|
| ALUR          |
| Aluminium     |
| Matte White   |
| Yes           |
| 5 years       |
| 3563394008207 |
| 0.210 kg      |
|               |