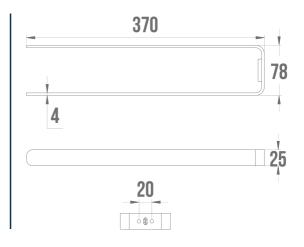

## **TECHNICAL DATA**

| Product Type   | Towel bar     |
|----------------|---------------|
| Range          | ALUR          |
| Matter         | Aluminium     |
| Colour         | Matte Black   |
| Made in France | Yes           |
| Guarantee      | 5 years       |
| Gencod         | 3563394007200 |
| Weight         | 0.210 kg      |
| ·              |               |