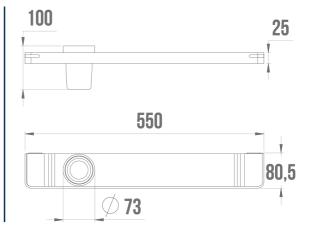

## WASHBASIN SHELF WITH GLASS HOLDER ALUR

Matte Grey

400924

## **PRODUCT DESCRIPTION**

The ALUR Bathroom Sink Shelf is designed to be wallmounted, providing a convenient storage solution for toiletries. It has a built-in glass holder.

Powder coating, a powder coating process, gives aluminum a smooth finish that is resistant to scratches, corrosion, and moisture.

## **TECHNICAL DATA**

| Product Type   | Washbasin shelf |
|----------------|-----------------|
| Range          | ALUR            |
| Matter         | Aluminium       |
| Colour         | Matte Grey      |
| Made in France | Yes             |
| Guarantee      | 5 years         |
| Gencod         | 3563394009242   |
| Weight         | 0.710 kg        |