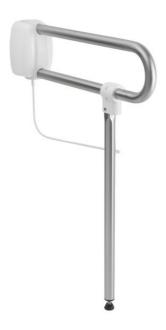

#### **PRODUCT DESCRIPTION**

The support stand in brushed 304 stainless steel can be adapted to the lifting bars ref. 048865 and 048885 (not included).

The height of the stand is adjusted by cylinder.

The use of a support stand is recommended when the fixing wall is not strong enough.