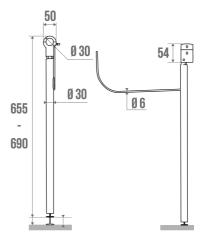

#### **PRODUCT DESCRIPTION**

The support stand in brushed 304 stainless steel can be adapted to the lifting bars ref. 048865 and 048885 (not included).

The height of the stand is adjusted by cylinder.

The use of a support stand is recommended when the fixing wall is not strong enough.