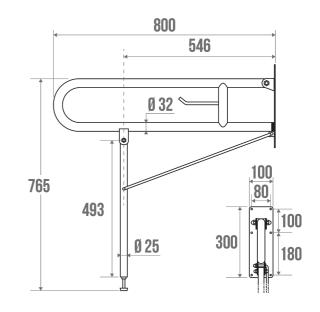

#### **TECHNICAL DATA**

| Product Type                 | Lifting Bars       |
|------------------------------|--------------------|
| Range                        | Stainless steel    |
| Matter                       | Stainless steel    |
| Diameter                     | 32 mm              |
| Colour                       | Polished Gloss     |
| Size                         | 800 mm             |
| Load Capacity                | 150 kg             |
| Medical Works Council        | Yes                |
| Made in France               | Yes                |
| Eligible for my Adapt' bonus | Yes                |
| Guarantee                    | 10 years           |
| CCTP - 000308                | CCTP - 000308.docx |