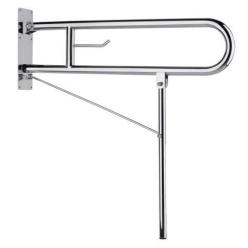

#### **PRODUCT DESCRIPTION**

The lift-up bar with stainless steel support stand can be installed in the toilet.

It locks in an upright position.

The support stand allows height adjustment of 3.5 cm per cylinder. It is available in brushed stainless steel or glossy polished stainless steel. The shiny stainless steel version is equipped with a toilet paper dispenser.