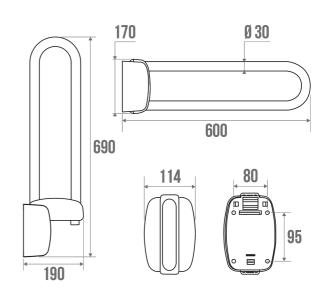

#### **TECHNICAL DATA**

| Product Type                 | Lifting Bars    |
|------------------------------|-----------------|
| Range                        | Stainless steel |
| Matter                       | Stainless steel |
| Diameter                     | 32 mm           |
| Colour                       | Brushed         |
| Size                         | 600 mm          |
| Load Capacity                | 150 kg          |
| Made in France               | Yes             |
| Eligible for my Adapt' bonus | Yes             |
| Guarantee                    | 10 years        |
| Gencod                       | 3563390488652   |
| Weight                       | 1.806 kg        |