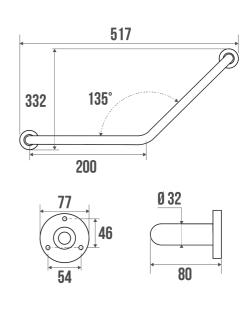

### ANGLED BAR 135° Ø 32 MM

Polished Gloss 000136

#### PRODUCT DESCRIPTION

The 135° angled bar in polished polished stainless steel with a diameter of 32 mm can be installed in a toilet or bathtub area. It allows you to keep your balance while standing or sitting, to get up and to transfer from one support to another. 304 stainless steel provides excellent corrosion resistance and durability even in the wettest conditions.

The fixing covers are made of polished stainless steel.

This bar is available in 2 or 3 attachment points.