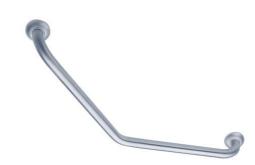

## ANGLED BAR 135° Ø 30 MM

Brushed

049640

## **PRODUCT DESCRIPTION**

The 135° angled bar in brushed stainless steel with a diameter of 30 mm can be installed in a toilet or bathtub area. It allows you to keep your balance while standing or sitting, to get up and to transfer from one support to another. 304 stainless steel provides excellent corrosion resistance and durability even in the wettest conditions.