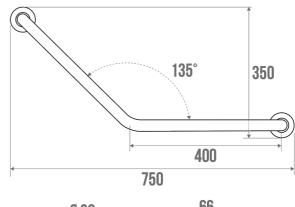

## ANGLED BAR 135° Ø 30 MM

Brushed

049640

## **PRODUCT DESCRIPTION**

The 135° angled bar in brushed stainless steel with a diameter of 30 mm can be installed in a toilet or bathtub area. It allows you to keep your balance while standing or sitting, to get up and to transfer from one support to another. 304 stainless steel provides excellent corrosion resistance and durability even in the wettest conditions.

## **TECHNICAL DATA**

| Product Type                 | Angled bars     |
|------------------------------|-----------------|
| Range                        | Stainless steel |
| Matter                       | Stainless steel |
| Diameter                     | 30 mm           |
| Colour                       | Brushed         |
| Size                         | 400 x 400 mm    |
| Load Capacity                | 150 kg          |
| Made in France               | Yes             |
| Eligible for my Adapt' bonus | Yes             |
| Guarantee                    | 5 years         |
| Gencod                       | 3563390496404   |
| Weight                       | 0.790 kg        |