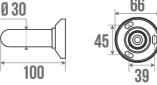

The fixing covers are made of matt chrome-plated polymer.

## **TECHNICAL DATA**

| Product Type                 | Angled bars     |
|------------------------------|-----------------|
| Range                        | Stainless steel |
| Matter                       | Stainless steel |
| Diameter                     | 30 mm           |
| Colour                       | Brushed         |
| Size                         | 400 x 400 mm    |
| Load Capacity                | 150 kg          |
| Made in France               | Yes             |
| Eligible for my Adapt' bonus | Yes             |
| Guarantee                    | 5 years         |
| Gencod                       | 3563390496404   |
| Weight                       | 0.790 kg        |