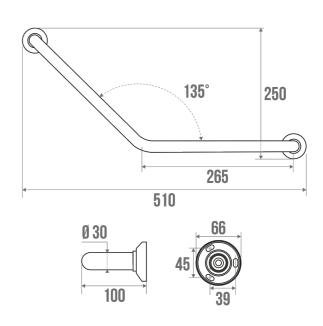

## ANGLED BAR 135° Ø 30 MM

Brushed 049630

#### **TECHNICAL DATA**

| Product Type                 | Angled bars     |
|------------------------------|-----------------|
| Range                        | Stainless steel |
| Matter                       | Stainless steel |
| Diameter                     | 30 mm           |
| Colour                       | Brushed         |
| Size                         | 265 x 265 mm    |
| Load Capacity                | 150 kg          |
| Made in France               | Yes             |
| Eligible for my Adapt' bonus | Yes             |
| Guarantee                    | 5 years         |
| Gencod                       | 3563390496305   |
| Weight                       | 0.540 kg        |