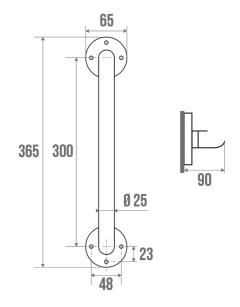

## **TECHNICAL DATA**

ROUND TUBE

| Product Type                 | Straight bars |
|------------------------------|---------------|
| Matter                       | Steel         |
| Diameter                     | 25 mm         |
| Colour                       | White         |
| Size                         | 300 mm        |
| Load Capacity                | 80 kg         |
| Made in France               | Yes           |
| Eligible for my Adapt' bonus | Yes           |
| Guarantee                    | 1 year        |
| Gencod                       | 3563398229745 |
| Weight                       | 0.279 kg      |