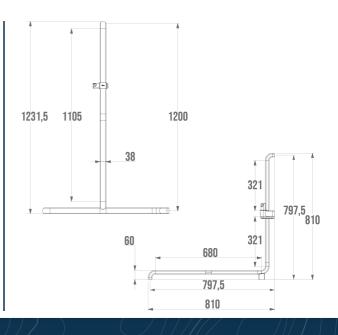

#### **PRODUCT DESCRIPTION**

The ERGOLIFE 2-wall corner T-bar is mainly installed in a shower or bathtub area.

It allows you to cross the step of a tray or the edge of a bathtub, to keep your balance in a standing or sitting position, to get up and to transfer from one support to another.

It offers a soft and warm touch thanks to its nylon coating.

Its elliptical design of 38 x 25 mm guarantees optimal grip and very good ergonomics.

With a distance between the bar and the wall of only 38 mm, its footprint is minimal.

### **TECHNICAL DATA**

| Product Type                 | 2-wall corner T-bars |
|------------------------------|----------------------|
| Range                        | ERGOLIFE             |
| Matter                       | Nylon                |
| Diameter                     | 38 x 25 mm           |
| Colour                       | White                |
| Version                      | Without bases        |
| Load Capacity                | 110 kg               |
| Made in France               | Yes                  |
| Eligible for my Adapt' bonus | Yes                  |
| Guarantee                    | 10 years             |
| Gencod                       | 3563390453650        |