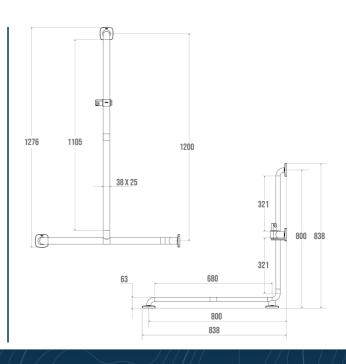

## **PRODUCT DESCRIPTION**

The ERGOLIFE 2-wall corner T-bar is mainly installed in a shower or bathtub area.

It allows you to cross the step of a tray or the edge of a bathtub, to keep your balance in a standing or sitting position, to get up and to transfer from one support to another.

It offers a soft and warm touch thanks to its nylon coating.

Its elliptical design of 38 x 25 mm guarantees optimal grip and very good ergonomics.

With a distance between the bar and the wall of only 38 mm, its footprint is minimal.

### **TECHNICAL DATA**

| Product Type                 | 2-wall corner T-bars |
|------------------------------|----------------------|
| Range                        | ERGOLIFE             |
| Matter                       | Nylon                |
| Diameter                     | 38 x 25 mm           |
| Colour                       | White                |
| Version                      | With bases           |
| Load Capacity                | 150 kg               |
| Laboratory Tests             | 225 kg               |
| Made in France               | Yes                  |
| Eligible for my Adapt' bonus | Yes                  |
| Guarantee                    | 10 years             |
| Gencod                       | 3563390453605        |