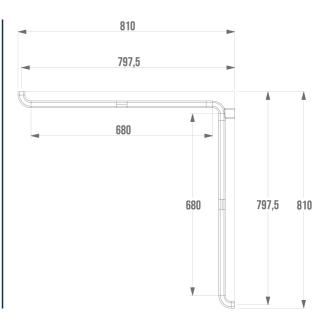

# **PRODUCT DESCRIPTION**

The ERGOLIFE 2-wall corner bar is mainly installed in a shower or bathtub area.

It allows you to cross the step of a tray or the edge of a bathtub, to keep your balance in a standing or sitting position, to get up and to transfer from one support to another.

It offers a soft and warm touch thanks to its nylon coating.

Its elliptical design of  $38 \times 25$  mm guarantees optimal grip and very good ergonomics.

With a distance between the bar and the wall of only 38 mm, its footprint is minimal.