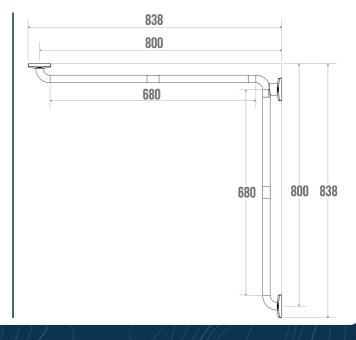

### **PRODUCT DESCRIPTION**

The ERGOLIFE 2-wall corner bar is mainly installed in a shower or bathtub area.

It allows you to cross the step of a tray or the edge of a bathtub, to keep your balance in a standing or sitting position, to get up and to transfer from one support to another.

It offers a soft and warm touch thanks to its nylon coating.

Its elliptical design of  $38 \times 25 \text{ mm}$  guarantees optimal grip and very good ergonomics.

With a distance between the bar and the wall of only 38 mm, its footprint is minimal.

#### **TECHNICAL DATA**

| Product Type                 | 2-wall corner bars |
|------------------------------|--------------------|
| Range                        | ERGOLIFE           |
| Matter                       | Nylon              |
| Diameter                     | 38 x 25 mm         |
| Colour                       | White              |
| Version                      | With bases         |
| Load Capacity                | 150 kg             |
| Laboratory Tests             | 225 kg             |
| Made in France               | Yes                |
| Eligible for my Adapt' bonus | Yes                |
| Guarantee                    | 10 years           |
| Gencod                       | 3563390453308      |