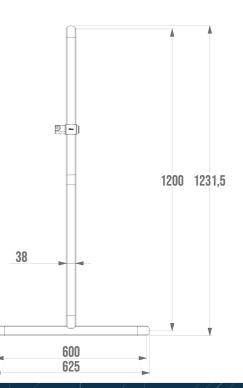

It offers a soft and warm touch thanks to its nylon coating. Its elliptical design of  $38 \times 25$  mm guarantees optimal grip and very good ergonomics.

With a distance between the bar and the wall of only 38 mm, its footprint is minimal.

## **TECHNICAL DATA**

| Product Type                 | T-bars             |
|------------------------------|--------------------|
| Range                        | ERGOLIFE           |
| Matter                       | Nylon              |
| Diameter                     | 38 x 25 mm         |
| Colour                       | White              |
| Size                         | 600 mm             |
| Version                      | Without bases      |
| Load Capacity                | 120 kg             |
| Made in France               | Yes                |
| Eligible for my Adapt' bonus | Yes                |
| Guarantee                    | 10 years           |
| Gencod                       | 3563390453452      |
| CCTP - 045340                | CCTP - 045340.docx |