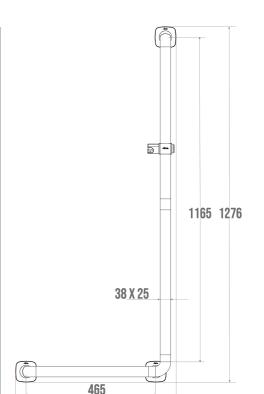

It offers a soft and warm touch thanks to its nylon coating.

Its elliptical design of 38 x 25 mm guarantees optimal grip and very good ergonomics.

With a distance between the bar and the wall of only 38 mm, its footprint is minimal.

This bar is available in a right or left version and includes a pullout shower holder.

It is delivered disassembled.

The ERGOLIFE range is ideal for hospitals, nursing homes and retirement homes.

## **TECHNICAL DATA**

| Product Type                 | L-shaped bars      |
|------------------------------|--------------------|
| Range                        | ERGOLIFE           |
| Matter                       | Nylon              |
| Diameter                     | 38 x 25 mm         |
| Colour                       | White              |
| Size                         | 576 mm             |
| Version                      | Right - With bases |
| Load Capacity                | 150 kg             |
| Laboratory Tests             | 225 kg             |
| Made in France               | Yes                |
| Eligible for my Adapt' bonus | Yes                |
| Guarantee                    | 10 years           |
| Gencod                       | 3563390452806      |
|                              |                    |