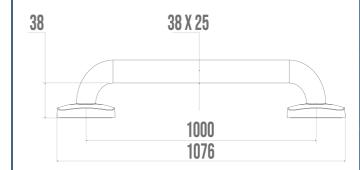

It offers a soft and warm touch thanks to its nylon coating.

Its elliptical design of 38  $\times$  25 mm guarantees optimal grip and very good ergonomics.

With a distance between the bar and the wall of only 38 mm, its footprint is minimal.

### **TECHNICAL DATA**

| Product Type                 | Straight bars      |
|------------------------------|--------------------|
| Range                        | ERGOLIFE           |
| Matter                       | Nylon              |
| Diameter                     | 38 x 25 mm         |
| Colour                       | White              |
| Size                         | 1000 mm            |
| Version                      | With bases         |
| Load Capacity                | 120 kg             |
| Laboratory Tests             | 180 kg             |
| Made in France               | Yes                |
| Eligible for my Adapt' bonus | Yes                |
| Guarantee                    | 10 years           |
| Gencod                       | 3563390452004      |
| Weight                       | 1.630 kg           |
| CCTP - 045140                | CCTP - 045140.docx |