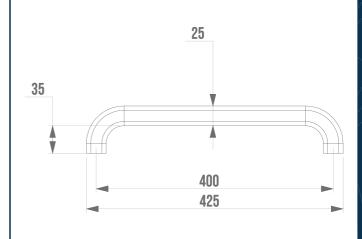

It offers a soft and warm touch thanks to its nylon coating.

Its elliptical design of  $38 \times 25 \text{ mm}$  guarantees optimal grip and very good ergonomics.

With a distance between the bar and the wall of only 38 mm, its footprint is minimal.

### **TECHNICAL DATA**

| Product Type                 | Straight bars      |
|------------------------------|--------------------|
| Range                        | ERGOLIFE           |
| Matter                       | Nylon              |
| Diameter                     | 38 x 25 mm         |
| Colour                       | White              |
| Size                         | 400 mm             |
| Version                      | Without bases      |
| Load Capacity                | 110 kg             |
| Made in France               | Yes                |
| Eligible for my Adapt' bonus | Yes                |
| Guarantee                    | 10 years           |
| Gencod                       | 3563390451458      |
| CCTP - 045140                | CCTP - 045140.docx |