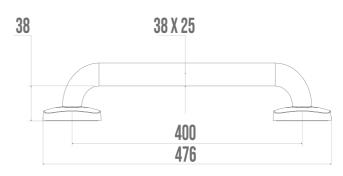

It offers a soft and warm touch thanks to its nylon coating.

Its elliptical design of 38 x 25 mm guarantees optimal grip and very good ergonomics.

With a distance between the bar and the wall of only 38 mm, its footprint is minimal.

## **TECHNICAL DATA**

| Product Type                 | Straight bars      |
|------------------------------|--------------------|
| Range                        | ERGOLIFE           |
| Matter                       | Nylon              |
| Diameter                     | 38 x 25 mm         |
| Colour                       | White              |
| Size                         | 400 mm             |
| Version                      | With bases         |
| Load Capacity                | 150 kg             |
| Laboratory Tests             | 225 kg             |
| Made in France               | Yes                |
| Eligible for my Adapt' bonus | Yes                |
| Guarantee                    | 10 years           |
| Gencod                       | 3563390451403      |
| Weight                       | 0.770 kg           |
| CCTP - 045140                | CCTP - 045140.docx |