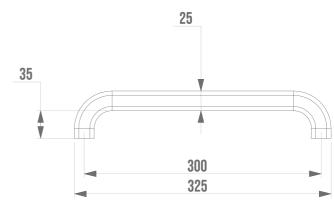

It offers a soft and warm touch thanks to its nylon coating.

Its elliptical design of 38 x 25 mm guarantees optimal grip and very good ergonomics.

With a distance between the bar and the wall of only 38 mm, its footprint is minimal.

## **TECHNICAL DATA**

| Product Type                 | Straight bars      |
|------------------------------|--------------------|
| Range                        | ERGOLIFE           |
| Matter                       | Nylon              |
| Diameter                     | 38 x 25 mm         |
| Colour                       | White              |
| Size                         | 300 mm             |
| Version                      | Without bases      |
| Load Capacity                | 110 kg             |
| Made in France               | Yes                |
| Eligible for my Adapt' bonus | Yes                |
| Guarantee                    | 10 years           |
| Gencod                       | 3563390451359      |
| Weight                       | 0.580 kg           |
| CCTP - 045140                | CCTP - 045140.docx |