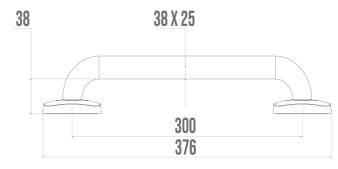

It offers a soft and warm touch thanks to its nylon coating.

Its elliptical design of  $38 \times 25$  mm guarantees optimal grip and very good ergonomics.

With a distance between the bar and the wall of only 38 mm, its footprint is minimal.

## **TECHNICAL DATA**

| Product Type                 | Straight bars      |
|------------------------------|--------------------|
| Range                        | ERGOLIFE           |
| Matter                       | Nylon              |
| Diameter                     | 38 x 25 mm         |
| Colour                       | White              |
| Size                         | 300 mm             |
| Version                      | With bases         |
| Load Capacity                | 150 kg             |
| Laboratory Tests             | 225 kg             |
| Made in France               | Yes                |
| Eligible for my Adapt' bonus | Yes                |
| Guarantee                    | 10 years           |
| Gencod                       | 3563390451304      |
| Weight                       | 0.610 kg           |
| CCTP - 045140                | CCTP - 045140.docx |