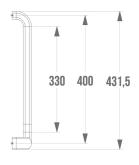

#### **PRODUCT DESCRIPTION**

The ERGOLIFE 90° Angled Bar with 3 Attachment Points is mainly installed in a shower area.

It allows you to step over a recipient's step, to keep your balance in a standing or sitting position, to get up and to transfer from one support to another.

It offers a soft and warm touch thanks to its nylon coating.

Its elliptical design of  $38 \times 25 \text{ mm}$  guarantees optimal grip and very good ergonomics.

With a distance between the bar and the wall of only 38 mm, its footprint is minimal.