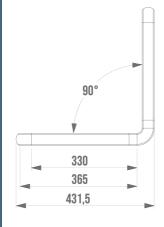

#### **PRODUCT DESCRIPTION**

The ERGOLIFE 90° Angled Bar with 3 Attachment Points is mainly installed in a shower area.

It allows you to step over a recipient's step, to keep your balance in a standing or sitting position, to get up and to transfer from one support to another.

It offers a soft and warm touch thanks to its nylon coating.

Its elliptical design of  $38 \times 25 \text{ mm}$  guarantees optimal grip and very good ergonomics.

With a distance between the bar and the wall of only 38 mm, its footprint is minimal.