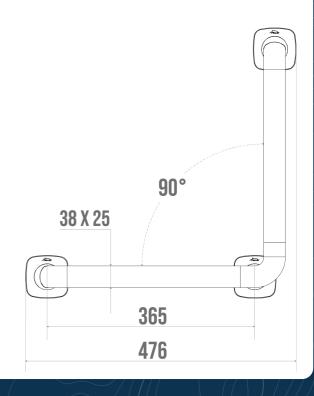

#### PRODUCT DESCRIPTION

The ERGOLIFE 90° Angled Bar with 3 Attachment Points is mainly installed in a shower area.

It allows you to step over a recipient's step, to keep your balance in a standing or sitting position, to get up and to transfer from one support to another.

It offers a soft and warm touch thanks to its nylon coating.

Its elliptical design of  $38 \times 25 \text{ mm}$  guarantees optimal grip and very good ergonomics.

With a distance between the bar and the wall of only 38 mm, its footprint is minimal.

### **TECHNICAL DATA**

| Product Type                 | Angled bars   |
|------------------------------|---------------|
| Range                        | ERGOLIFE      |
| Matter                       | Nylon         |
| Diameter                     | 38 x 25 mm    |
| Colour                       | White         |
| Version                      | With bases    |
| Load Capacity                | 150 kg        |
| Laboratory Tests             | 225 kg        |
| Made in France               | Yes           |
| Eligible for my Adapt' bonus | Yes           |
| Guarantee                    | 10 years      |
| Gencod                       | 3563390452707 |
| Weight                       | 1.116 kg      |