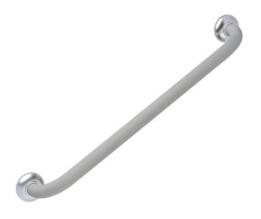

SOFT STRAIGHT BAR

Grey

049165

## **PRODUCT DESCRIPTION**

The 30 mm diameter SOFT aluminium grab bar can be installed in a shower or bathtub area. It can be positioned vertically, horizontally or 135°.

It allows you to cross the step of a tray or the edge of a bathtub (in an upright position only), to keep your balance in a standing or sitting position, to get up and to transfer from one support to another.