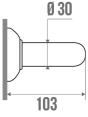

## **TECHNICAL DATA**

| Product Type                 | Straight bars |
|------------------------------|---------------|
| Range                        | SOFT          |
| Matter                       | Aluminium     |
| Diameter                     | 30 mm         |
| Colour                       | Grey          |
| Size                         | 600 mm        |
| Load Capacity                | 150 kg        |
| Made in France               | Yes           |
| Eligible for my Adapt' bonus | Yes           |
| Guarantee                    | 5 years       |
| Gencod                       | 3563390491652 |
| Weight                       | 0.449 kg      |