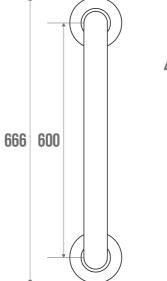

## **TECHNICAL DATA**

| Product Type                 | Straight bars |
|------------------------------|---------------|
| Range                        | SOFT          |
| Matter                       | Aluminium     |
| Diameter                     | 30 mm         |
| Colour                       | Grey          |
| Size                         | 600 mm        |
| Load Capacity                | 150 kg        |
| Made in France               | Yes           |
| Eligible for my Adapt' bonus | Yes           |
| Guarantee                    | 5 years       |
| Gencod                       | 3563390491652 |
| Weight                       | 0.449 kg      |