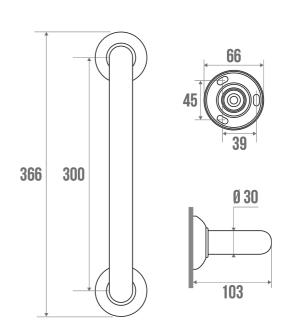

# **PRODUCT DESCRIPTION**

The 30 mm diameter SOFT aluminium grab bar can be installed in a shower or bathtub area. It can be positioned vertically, horizontally or 135°.

It allows you to cross the step of a tray or the edge of a bathtub (in an upright position only), to keep your balance in a standing or sitting position, to get up and to transfer from one support to another.

#### **TECHNICAL DATA**

| Product Type                 | Straight bars |
|------------------------------|---------------|
| Range                        | SOFT          |
| Matter                       | Aluminium     |
| Diameter                     | 30 mm         |
| Colour                       | Mole          |
| Size                         | 300 mm        |
| Load Capacity                | 150 kg        |
| Made in France               | Yes           |
| Eligible for my Adapt' bonus | Yes           |
| Guarantee                    | 5 years       |
| Gencod                       | 3563390491362 |
| Weight                       | 0.393 kg      |