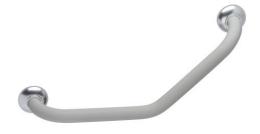

### **PRODUCT DESCRIPTION**

The 135° SOFT aluminium elbow bar with a diameter of 30 mm can be installed in a toilet or bathtub area.

It allows you to keep your balance while standing or sitting, to get up and to transfer from one support to another.

It offers a soft touch thanks to its soft coating.

The bases and fixing covers are made of matt chrome-plated synthetic resin.