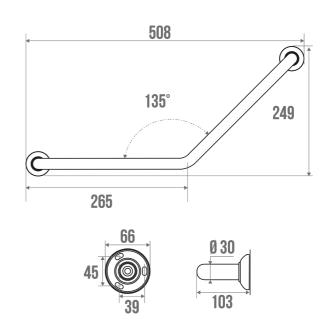

#### **TECHNICAL DATA**

| Product Type                 | Angled bars   |
|------------------------------|---------------|
| Range                        | SOFT          |
| Matter                       | Aluminium     |
| Diameter                     | 30 mm         |
| Colour                       | Grey          |
| Size                         | 265 x 265 mm  |
| Load Capacity                | 150 kg        |
| Made in France               | Yes           |
| Eligible for my Adapt' bonus | Yes           |
| Guarantee                    | 5 years       |
| Gencod                       | 3563390492253 |
| Weight                       | 0.554 kg      |