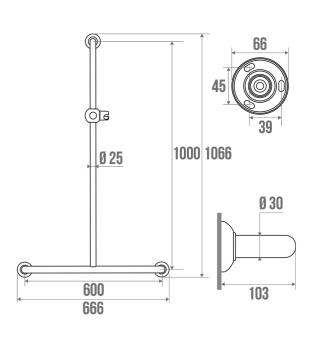

#### **PRODUCT DESCRIPTION**

The aluminium T-bar with a diameter of 30 mm horizontal and 25 mm vertical is mainly installed in a shower area.

It allows you to keep your balance while standing or sitting, to get up and to transfer from one support to another.

Its antibacterial treatment guarantees optimal hygiene by reducing cross-contamination in public spaces.

It is sold with a clip-on sliding shower holder.

The bases and fixing covers are made of polymer.

It is delivered disassembled and has 3 fixing points.