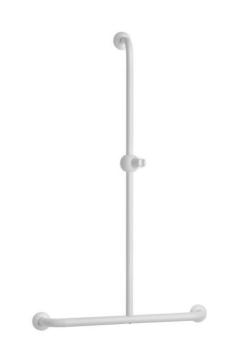

#### **PRODUCT DESCRIPTION**

The aluminium T-bar with a diameter of 30 mm horizontal and 25 mm vertical is mainly installed in a shower area.

It allows you to keep your balance while standing or sitting, to get up and to transfer from one support to another.

Its antibacterial treatment guarantees optimal hygiene by reducing cross-contamination in public spaces.

It is sold with a clip-on sliding shower holder.

The bases and fixing covers are made of polymer.